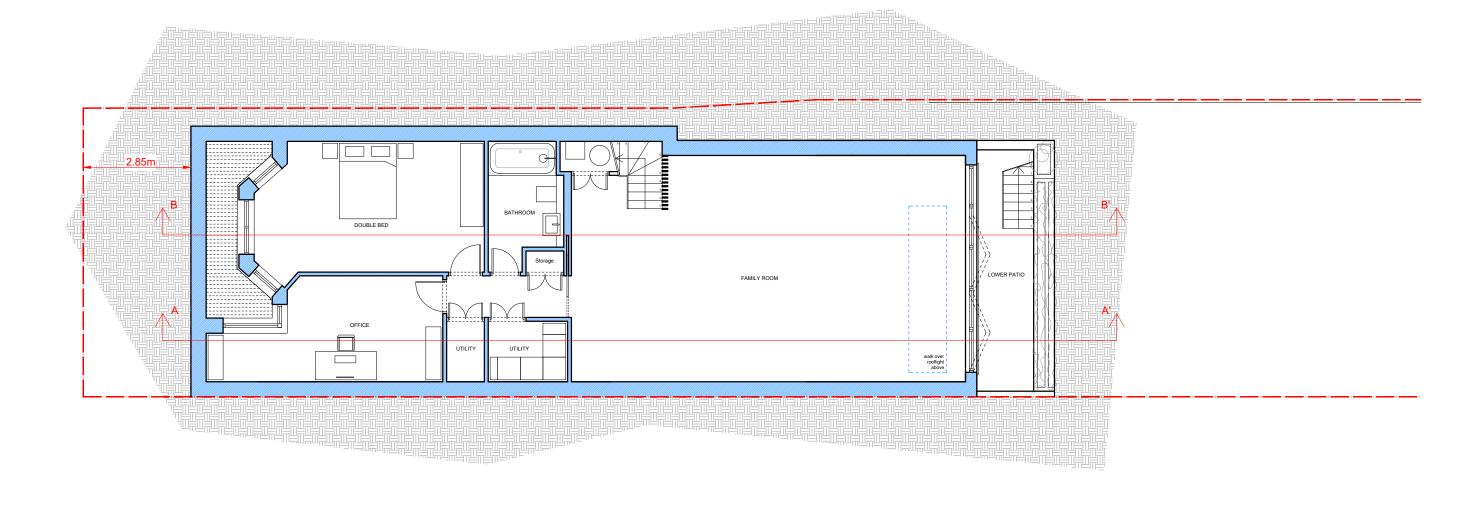

| STATUS:                                                                                                                  | Rev<br>No. Description     | Project:             | Project description:    | Drawing:               | Date 17.12.2019 | Drn. by | E.K. | STORY.                                                                 |                                                                          |
|--------------------------------------------------------------------------------------------------------------------------|----------------------------|----------------------|-------------------------|------------------------|-----------------|---------|------|------------------------------------------------------------------------|--------------------------------------------------------------------------|
| PLANNING                                                                                                                 | A - Scale changed to 1:100 | 57 KENILWORTH AVENUE | New Basement Conversion | PROPOSED BASEMENT PLAN | Sheet size A3   | Rev.    | А    | APT RENOV                                                              |                                                                          |
| ALL DIMENSIONS TO BE CHECKED ON SITE. DO NOT SCALE FROM THIS DRAWING EXCEPT FOR THE PURPOSES OF LOCAL AUTHORITY PLANNING |                            |                      |                         |                        | 1:100 @<br>A3   |         | Α    | DESIGN & BUI Email: info@aptrenovation.co.uk Tel: +44 (0) 207 223 6417 | Unit 6, Zennor Road<br>Balham, London<br>SW12 0PS<br>Company No: 8967475 |